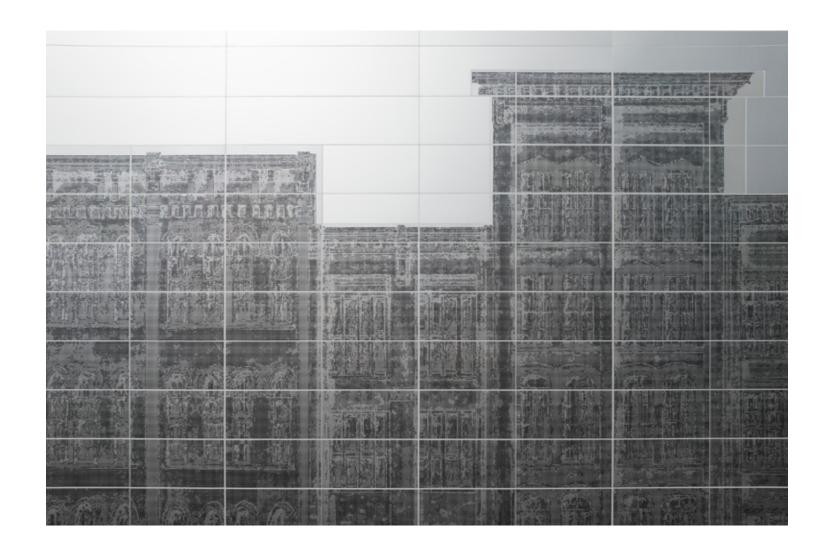

### 12 COMMUNITY & PRO BONO

Second Avenue Restoration AT&T Facade Recladding Nashville, TN

Ron Lustig (ESa), Cyril Stewart (Cyril Stewart, LLC), and Kem Hinton (Kem Hinton Design)